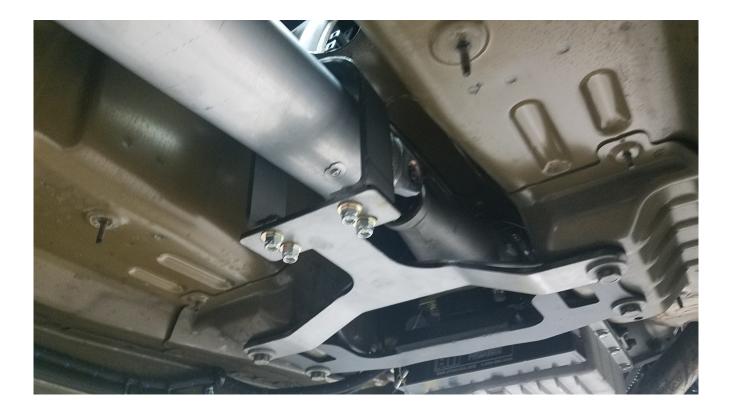

## JPC S197 / S550 Powerglide Driveshaft Loop Installation Instructions

- 1. Place the hoop into the driveshaft, the hoop will fit over the driveshaft yoke.
- 2. Remove the rear bolts for the transmission cross member.
- 3. Install the lower support bracket as pictured below
- 4. Install the 4 bolts that connect the hoop to the lower support bracket
- 5. Verify clearance between the driveshaft safety hoop and the driveshaft